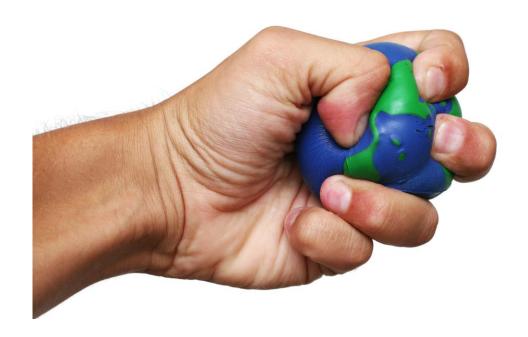

The "strongman" of trauma has a firm grasp on every nation. Only our prayers will loosen his grip and bring healing and deliverance