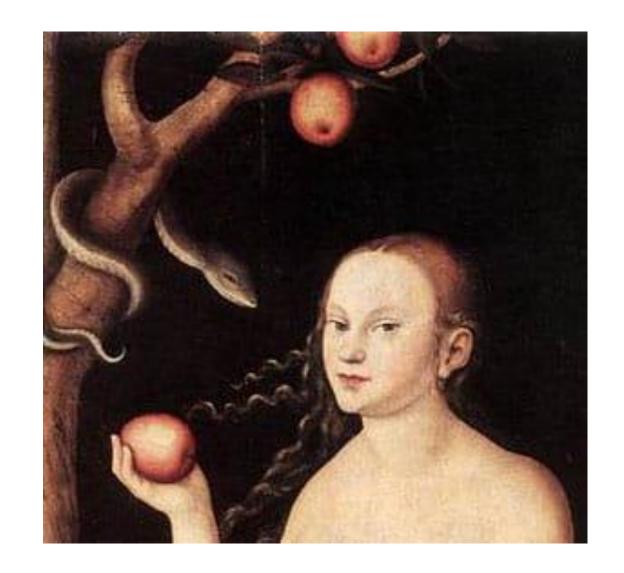

#### Sin enters the world

Adam and Eve were created perfect in mind, body and soul. Their sin resulted in the loss of their spiritual relationship with God. This was the greatest wounding of a human soul ever, even up to this day.

We carry this generational wound from birth and the only healing for this wound is the "blood" of Christ. When a person becomes "born again" their soul is healed and restored to the pre-sin condition (wholeness) found in the garden.