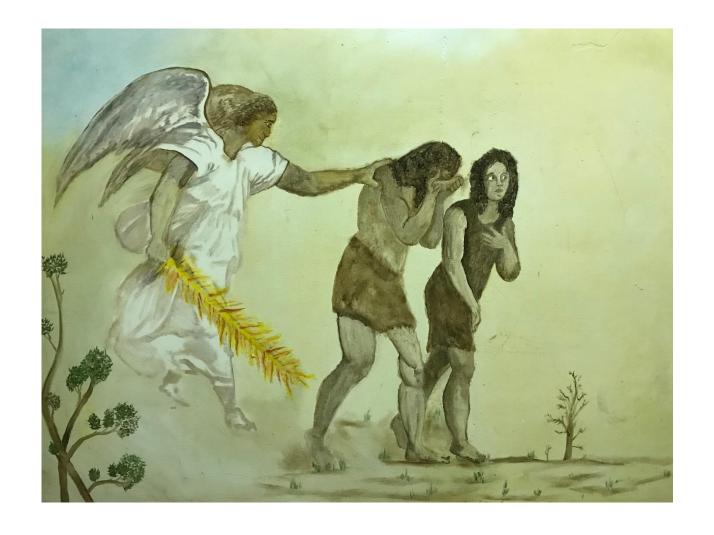

#### Sin enters the world

Adam and Eve were created perfect in mind, body and soul. Their sin resulted in the loss of their spiritual relationship with God. This was the greatest wounding of a human soul ever, even up to this day.

We carry this generational wound from birth and the only healing for this wound is the "blood" of Christ. When a person becomes "born again" their soul is healed and restored to the pre-sin condition (wholeness) found in the garden.